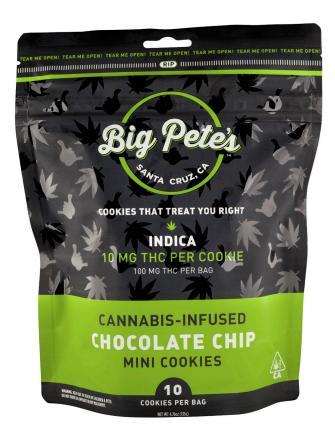

## Available packaged singly or in bags of 10 CHOCOLATE CHIP

THC: 10 milligrams per cookie

INGREDIENTS: CHOCOLATE CHIPS (SUGAR, UNSWEETENED CHOCOLATE, COCOA BUTTER, DEXTROSE) & SUNFLOWER LECITHIN, ENRICHED BLEACHED WHEAT FLOUR (WHEAT FLOUR, MALTED BARLEY FLOUR, NIACIN, REDUCED IRON, THIAMINE MONONITRATE, RIBOFLAVIN, FOLIC ACID), BUTTER (PASTEURIZED CREAM {MILK}, NATURAL FLAVORINGS), BROWN SUGAR, VANILLA PUDDING (SUGAR, MODIFIED CORN STARCH, DEXTROSE, LESS THAN 2% OF TETRASODIUM PYROPHOSPHATE AND DISODIUM PHOSPHATE FOR THICKENING, MONO AND DIGLYCERIDES, SALT, ARTIFICIAL COLOR, CALCIUM SULFATE, XANTHAN GUM, ARTIFICIAL FLAVOR, YELLOW 5, YELLOW 6, BHA), EGGS, SUGAR, BAKING SODA, VANILLA EXTRACT, LEAVENING (SODIUM BICARBONATE), CANNABIS.

DOSING INSTRUCTIONS: Enjoy 1 full strength cookie (10mg), wait 30 mins - 2 hours for full effect.

For questions, wholesale inquiries or media requests, please contact info@bigpetestreats.com